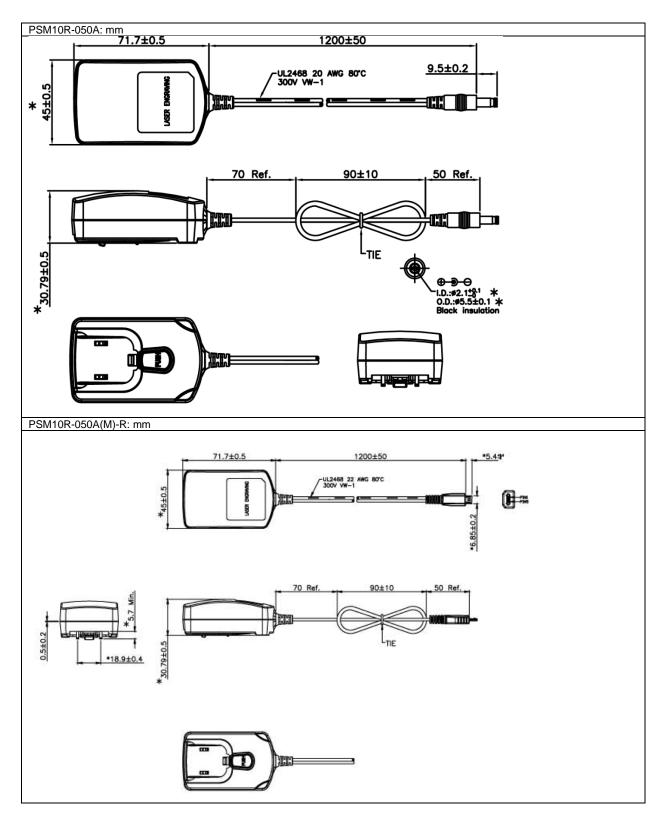

### PSM10R Specifications<sup>1</sup>

| Model                   |                                                                                                                                                                                                                                                                                                                                                             | PSM10R-050A-R                                                                                                                                                              | PSM10R-050A(M)-R |
|-------------------------|-------------------------------------------------------------------------------------------------------------------------------------------------------------------------------------------------------------------------------------------------------------------------------------------------------------------------------------------------------------|----------------------------------------------------------------------------------------------------------------------------------------------------------------------------|------------------|
|                         | DC Output Voltage                                                                                                                                                                                                                                                                                                                                           | 5.0V                                                                                                                                                                       | 5.0V             |
| Output                  | Max Current                                                                                                                                                                                                                                                                                                                                                 | 2.0A                                                                                                                                                                       | 2.0A             |
|                         | Output Power                                                                                                                                                                                                                                                                                                                                                | 10.0W                                                                                                                                                                      | 10.0W            |
|                         | Regulation                                                                                                                                                                                                                                                                                                                                                  | ± 5%                                                                                                                                                                       | ± 5%             |
|                         | Ripple & Noise P-P(max) <sup>2</sup>                                                                                                                                                                                                                                                                                                                        | 200mV                                                                                                                                                                      | 200mV            |
|                         | AC Input Voltage Range                                                                                                                                                                                                                                                                                                                                      | 90 to 264VAC                                                                                                                                                               |                  |
|                         | AC Input Frequency                                                                                                                                                                                                                                                                                                                                          | 47 to 63Hz                                                                                                                                                                 |                  |
|                         | Input Current                                                                                                                                                                                                                                                                                                                                               | 0.5A (RMS) max for 115Vac/max load<br>0.25A (RMS) max for 230Vac/max load                                                                                                  |                  |
|                         | Inrush Current                                                                                                                                                                                                                                                                                                                                              | 30A for 120VAC, 60A for 240VAC (Cold start at ambient 25°C, full load)                                                                                                     |                  |
| Input                   | No Load Power Consumption at 115VAC Input                                                                                                                                                                                                                                                                                                                   | 0.006W                                                                                                                                                                     | 0.009W           |
| mput                    | No Load Power Consumption at 230VAC Input                                                                                                                                                                                                                                                                                                                   | 0.007W                                                                                                                                                                     | 0.035W           |
|                         | 115VAC Average Efficiency <sup>3</sup>                                                                                                                                                                                                                                                                                                                      | 81.8%                                                                                                                                                                      | 79.97%           |
|                         | 230VAC Average Efficiency <sup>3</sup>                                                                                                                                                                                                                                                                                                                      | 81.9%                                                                                                                                                                      | 79.87%           |
|                         | 230VAC 10% Load Efficiency <sup>3</sup>                                                                                                                                                                                                                                                                                                                     | 80.5%                                                                                                                                                                      | 78.8%            |
|                         | Leakage Current                                                                                                                                                                                                                                                                                                                                             | 0.25mA at 264VAC, 50Hz                                                                                                                                                     |                  |
|                         | Over-Voltage                                                                                                                                                                                                                                                                                                                                                | 10.0V max                                                                                                                                                                  |                  |
| Protection              | Short Circuit                                                                                                                                                                                                                                                                                                                                               | The output can be shorted without damage                                                                                                                                   |                  |
|                         | Over-Current                                                                                                                                                                                                                                                                                                                                                | Auto-restart                                                                                                                                                               |                  |
|                         | Operating Temperature                                                                                                                                                                                                                                                                                                                                       | 0°C to +40°C                                                                                                                                                               |                  |
| Environmental           | Non-Operating Temperature                                                                                                                                                                                                                                                                                                                                   | -40° to +85°C                                                                                                                                                              |                  |
|                         | Operating Humidity                                                                                                                                                                                                                                                                                                                                          | 10% to 90%                                                                                                                                                                 |                  |
|                         | Dielectric Withstand (HI-POT)                                                                                                                                                                                                                                                                                                                               | Primary to Secondary: 3000VAC for 1min, 10mA                                                                                                                               |                  |
|                         | Insulation Resistance                                                                                                                                                                                                                                                                                                                                       | Primary to Secondary: >7M ohm for 500VDC                                                                                                                                   |                  |
|                         | Standards                                                                                                                                                                                                                                                                                                                                                   | cULus 60950-1, cULus 62368-1, IEC60950-1, IEC 62368-1,<br>AS/NZS 60950.1:2011+A1                                                                                           |                  |
| Safety<br>Approvals and | EMI Emissions                                                                                                                                                                                                                                                                                                                                               | FCC Part 15 Class B, CAN ICES-003(B)/NMB-003(B),<br>EN 55032/CISPR 32 Class B Conducted and Radiated                                                                       |                  |
| EMC                     | Harmonic Current Emissions                                                                                                                                                                                                                                                                                                                                  | IEC 61000-3-2                                                                                                                                                              |                  |
|                         | Voltage Fluctuations & Flicker                                                                                                                                                                                                                                                                                                                              | IEC 61000-3-3                                                                                                                                                              |                  |
|                         | Immunity                                                                                                                                                                                                                                                                                                                                                    | EN 55024/CISPR 24: IEC 61000-4-2 (+/- 8kV air, +/- 4kV contact),<br>IEC 61000-4-3, IEC 61000-4-4, IEC 61000-4-5 (+/- 1kV), IEC 61000-4-6,<br>IEC 61000-4-8, IEC 61000-4-11 |                  |
|                         | Dimensions (L x W x H)                                                                                                                                                                                                                                                                                                                                      | 71.7mm (2.82in) x 45.0mm (1.77in) x 30.79mm (1.21in)                                                                                                                       |                  |
| Mechanical              | Weight                                                                                                                                                                                                                                                                                                                                                      | 68g                                                                                                                                                                        |                  |
|                         | DC Cord                                                                                                                                                                                                                                                                                                                                                     | 20AWG                                                                                                                                                                      | 22AWG            |
|                         | DC Output Connector                                                                                                                                                                                                                                                                                                                                         | 2.1mm x 5.5mm x 9.5mm Barrel                                                                                                                                               | USB Micro-B      |
| Notes                   | <ol> <li>The specifications defined are at ambient temperature of 25°C, unless otherwise specified.</li> <li>20MHz bandwidth frequency oscilloscope, add a 0.1μF multilayer Cap. and Low ESR Electrolytic Cap. (10μF) at output connector terminals (nominal line voltage, full load).</li> <li>Efficiency is measured after 30 minutes burn-in.</li> </ol> |                                                                                                                                                                            |                  |

### **PSM10R Outline Drawings**