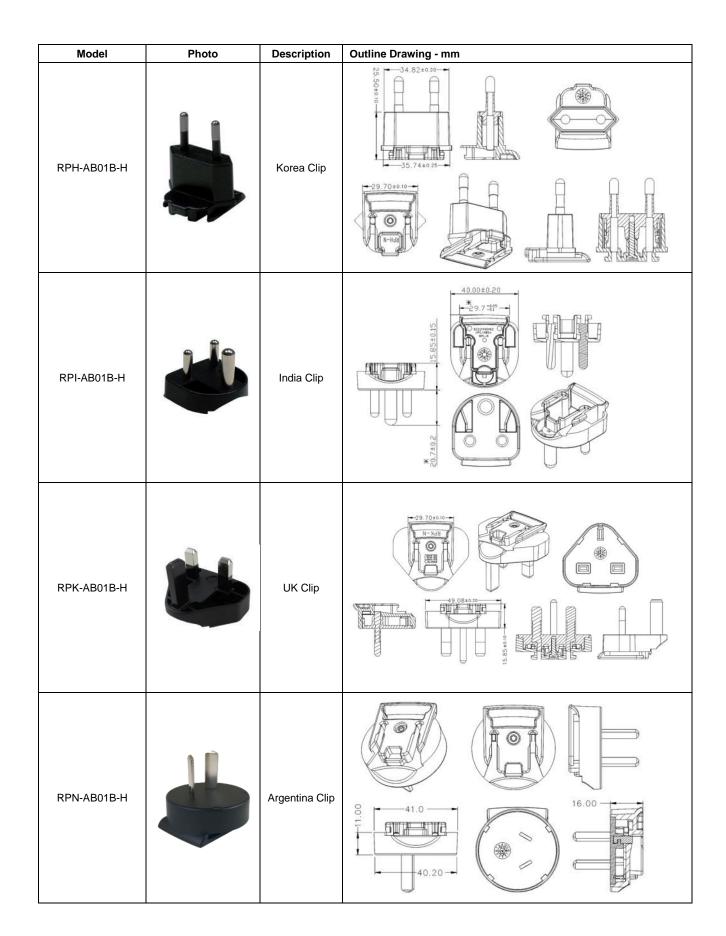

## AC Input Clips – Sold Separately

| Model       | Photo | Description | Outline Drawing - mm                                                                                                                                                                                                                                                                                                                                                                                                                                                                                                                                                                                                                                                                                                                                                                                                                                                                                                                                                                                                                                                                                                                                                                                                                                                                                                                                                                                                                                                                                                                                                                                                                                                                                                                                                                                                                                                                                                                                                                                                                                                                                                                                                                                                                                                                                                                                                                                                                                                                                                                                                                                                  |
|-------------|-------|-------------|-----------------------------------------------------------------------------------------------------------------------------------------------------------------------------------------------------------------------------------------------------------------------------------------------------------------------------------------------------------------------------------------------------------------------------------------------------------------------------------------------------------------------------------------------------------------------------------------------------------------------------------------------------------------------------------------------------------------------------------------------------------------------------------------------------------------------------------------------------------------------------------------------------------------------------------------------------------------------------------------------------------------------------------------------------------------------------------------------------------------------------------------------------------------------------------------------------------------------------------------------------------------------------------------------------------------------------------------------------------------------------------------------------------------------------------------------------------------------------------------------------------------------------------------------------------------------------------------------------------------------------------------------------------------------------------------------------------------------------------------------------------------------------------------------------------------------------------------------------------------------------------------------------------------------------------------------------------------------------------------------------------------------------------------------------------------------------------------------------------------------------------------------------------------------------------------------------------------------------------------------------------------------------------------------------------------------------------------------------------------------------------------------------------------------------------------------------------------------------------------------------------------------------------------------------------------------------------------------------------------------|
| RPA-AB01B-H |       | US Clip     | 35.12<br>89 × C                                                                                                                                                                                                                                                                                                                                                                                                                                                                                                                                                                                                                                                                                                                                                                                                                                                                                                                                                                                                                                                                                                                                                                                                                                                                                                                                                                                                                                                                                                                                                                                                                                                                                                                                                                                                                                                                                                                                                                                                                                                                                                                                                                                                                                                                                                                                                                                                                                                                                                                                                                                                       |
| RPB-AB01B-H |       | Brazil Clip | VENDER CODE  VENDER CODE  VENDER CODE  VENDER CODE  VENDER CODE  VENDER CODE  SURFACE TREAMENT VOI- 30  SURFACE TREAMENT VOI- 30                                                                                                                                                                                                                                                                                                                                                                                                                                                                                                                                                                                                                                                                                                                                                                                                                                                                                                                                                                                                                                                                                                                                                                                                                                                                                                                                                                                                                                                                                                                                                                                                                                                                                                                                                                                                                                                                                                                                                                                                                                                                                                                                                                                                                                                                                                                                                                                                                                                                                      |
| RPC-AB01B-H |       | China Clip  | 34.92-0.10<br>\$1.04+66.65<br>\$1.04+66.65<br>\$1.04+66.65<br>\$1.04+66.65<br>\$1.04+66.65<br>\$1.04+66.65<br>\$1.04+66.65<br>\$1.04+66.65<br>\$1.04+66.65<br>\$1.04+66.65<br>\$1.04+66.65<br>\$1.04+66.65<br>\$1.04+66.65<br>\$1.04+66.65<br>\$1.04+66.65<br>\$1.04+66.65<br>\$1.04+66.65<br>\$1.04+66.65<br>\$1.04+66.65<br>\$1.04+66.65<br>\$1.04+66.65<br>\$1.04+66.65<br>\$1.04+66.65<br>\$1.04+66.65<br>\$1.04+66.65<br>\$1.04+66.65<br>\$1.04+66.65<br>\$1.04+66.65<br>\$1.04+66.65<br>\$1.04+66.65<br>\$1.04+66.65<br>\$1.04+66.65<br>\$1.04+66.65<br>\$1.04+66.65<br>\$1.04+66.65<br>\$1.04+66.65<br>\$1.04+66.65<br>\$1.04+66.65<br>\$1.04+66.65<br>\$1.04+66.65<br>\$1.04+66.65<br>\$1.04+66.65<br>\$1.04+66.65<br>\$1.04+66.65<br>\$1.04+66.65<br>\$1.04+66.65<br>\$1.04+66.65<br>\$1.04+66.65<br>\$1.04+66.65<br>\$1.04+66.65<br>\$1.04+66.65<br>\$1.04+66.65<br>\$1.04+66.65<br>\$1.04+66.65<br>\$1.04+66.65<br>\$1.04+66.65<br>\$1.04+66.65<br>\$1.04+66.65<br>\$1.04+66.65<br>\$1.04+66.65<br>\$1.04+66.65<br>\$1.04+66.65<br>\$1.04+66.65<br>\$1.04+66.65<br>\$1.04+66.65<br>\$1.04+66.65<br>\$1.04+66.65<br>\$1.04+66.65<br>\$1.04+66.65<br>\$1.04+66.65<br>\$1.04+66.65<br>\$1.04+66.65<br>\$1.04+66.65<br>\$1.04+66.65<br>\$1.04+66.65<br>\$1.04+66.65<br>\$1.04+66.65<br>\$1.04+66.65<br>\$1.04+66.65<br>\$1.04+66.65<br>\$1.04+66.65<br>\$1.04+66.65<br>\$1.04+66.65<br>\$1.04+66.65<br>\$1.04+66.65<br>\$1.04+66.65<br>\$1.04+66.65<br>\$1.04+66.65<br>\$1.04+66.65<br>\$1.04+66.65<br>\$1.04+66.65<br>\$1.04+66.65<br>\$1.04+66.65<br>\$1.04+66.65<br>\$1.04+66.65<br>\$1.04+66.65<br>\$1.04+66.65<br>\$1.04+66.65<br>\$1.04+66.65<br>\$1.04+66.65<br>\$1.04+66.65<br>\$1.04+66.65<br>\$1.04+66.65<br>\$1.04+66.65<br>\$1.04+66.65<br>\$1.04+66.65<br>\$1.04+66.65<br>\$1.04+66.65<br>\$1.04+66.65<br>\$1.04+66.65<br>\$1.04+66.65<br>\$1.04+66.65<br>\$1.04+66.65<br>\$1.04+66.65<br>\$1.04+66.65<br>\$1.04+66.65<br>\$1.04+66.65<br>\$1.04+66.65<br>\$1.04+66.65<br>\$1.04+66.65<br>\$1.04+66.65<br>\$1.04+66.65<br>\$1.04+66.65<br>\$1.04+66.65<br>\$1.04+66.65<br>\$1.04+66.65<br>\$1.04+66.65<br>\$1.04+66.65<br>\$1.04+66.65<br>\$1.04+66.65<br>\$1.04+66.65<br>\$1.04+66.65<br>\$1.04+66.65<br>\$1.04+66.65<br>\$1.04+66.65<br>\$1.04+66.65<br>\$1.04+66.65<br>\$1.04+66.65<br>\$1.04+66.65<br>\$1.04+66.65<br>\$1.04+66.65<br>\$1.04+66.65<br>\$1.04+66.65<br>\$1.04+66.65<br>\$1.04+66.65<br>\$1.04+66.65<br>\$1.04+66.65<br>\$1.04+66.65<br>\$1.04+66.65<br>\$1.04+66.65<br>\$1.04+66.65<br>\$1.04+66.65<br>\$1.04+66.65<br>\$1.04+66.65<br>\$1.04+66.65<br>\$1.04+66.65<br>\$1.04+ |
| RPE-AB01B-H |       | Europe Clip | 35.74±0.25<br>34.82±0.20 °S<br>87.70±0.10                                                                                                                                                                                                                                                                                                                                                                                                                                                                                                                                                                                                                                                                                                                                                                                                                                                                                                                                                                                                                                                                                                                                                                                                                                                                                                                                                                                                                                                                                                                                                                                                                                                                                                                                                                                                                                                                                                                                                                                                                                                                                                                                                                                                                                                                                                                                                                                                                                                                                                                                                                             |