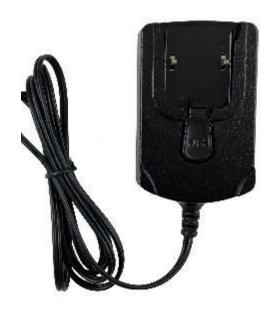

# 10W Interchangeable Wall Plug Adapter Series





#### **Features**

- Double Insulated
- Field Changeable AC Plugs Sold Separately
- Limited Power Source (LPS)
- US DoE Level VI Efficiency Compliance
- Ecodesign/ErP Lot 7 (EU) 2019/1782 Compliance
- EU COC V5 Tier 2 Compliance
- AS/NZS 4665.1-2005+A1:2009, AS/NZS 4665.2-2005+A1:2009 Compliance
- Class B EMI

#### **Applications**

- Wireless Communications
- Peripherals
- Network Equipment
- Gaming





### PSM10R Specifications<sup>1</sup>

| Model                   |