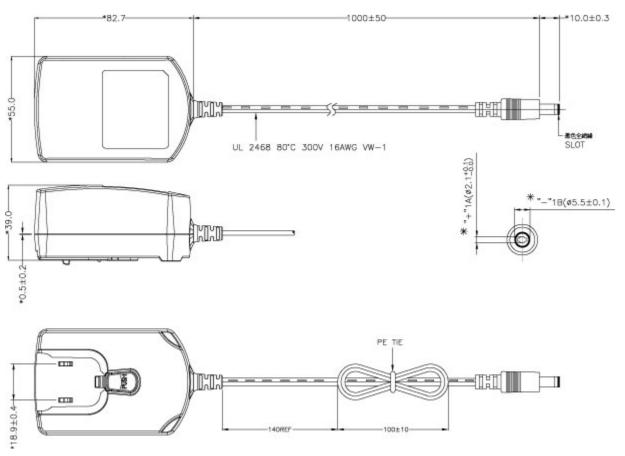

### PSAA20R-050L6-R Outline Drawing

# PSAA20R-050L6-R Specifications<sup>1</sup>

| Model                          |                                                                                                                                                                                                                                                                                                                                                             | PSAA20R-050L6-R                                                                                                                                                   |  |
|--------------------------------|-------------------------------------------------------------------------------------------------------------------------------------------------------------------------------------------------------------------------------------------------------------------------------------------------------------------------------------------------------------|-------------------------------------------------------------------------------------------------------------------------------------------------------------------|--|
| Output                         | DC Output Voltage                                                                                                                                                                                                                                                                                                                                           | 5.0V                                                                                                                                                              |  |
|                                | Max Current                                                                                                                                                                                                                                                                                                                                                 | 4.0A                                                                                                                                                              |  |
|                                | Output Power                                                                                                                                                                                                                                                                                                                                                | 20.0W                                                                                                                                                             |  |
|                                | Regulation                                                                                                                                                                                                                                                                                                                                                  | ± 5%                                                                                                                                                              |  |
|                                | Ripple & Noise P-P(max) <sup>2</sup>                                                                                                                                                                                                                                                                                                                        | 150mV                                                                                                                                                             |  |
| Input                          | AC Input Voltage Range                                                                                                                                                                                                                                                                                                                                      | 90 to 264VAC                                                                                                                                                      |  |
|                                | AC Input Frequency                                                                                                                                                                                                                                                                                                                                          | 47 to 63Hz                                                                                                                                                        |  |
|                                | Input Current                                                                                                                                                                                                                                                                                                                                               | 0.8A (RMS) max @120Vac/max load<br>0.5A (RMS) max @240Vac/max load                                                                                                |  |
|                                | Inrush Current                                                                                                                                                                                                                                                                                                                                              | 60A max @100VAC/max load<br>100A max @240VAC/max load                                                                                                             |  |
|                                | No Load Power Consumption at 115VAC Input                                                                                                                                                                                                                                                                                                                   | 0.023W                                                                                                                                                            |  |
|                                | No Load Power Consumption at 230VAC Input                                                                                                                                                                                                                                                                                                                   | 0.0572W                                                                                                                                                           |  |
|                                | 115VAC Average Efficiency <sup>3</sup>                                                                                                                                                                                                                                                                                                                      | 83.90%                                                                                                                                                            |  |
|                                | 230VAC Average Efficiency <sup>3</sup>                                                                                                                                                                                                                                                                                                                      | 83.78%                                                                                                                                                            |  |
|                                | 230VAC 10% Load Efficiency <sup>3</sup>                                                                                                                                                                                                                                                                                                                     | 78.66%                                                                                                                                                            |  |
|                                | Leakage Current                                                                                                                                                                                                                                                                                                                                             | 0.25mA max                                                                                                                                                        |  |
|                                | Over-Voltage                                                                                                                                                                                                                                                                                                                                                | 10V max                                                                                                                                                           |  |
| Protection                     | Short Circuit                                                                                                                                                                                                                                                                                                                                               | The output can be shorted without damage.                                                                                                                         |  |
|                                | Over-Current                                                                                                                                                                                                                                                                                                                                                | Short circuit. Auto restart.                                                                                                                                      |  |
| Environmental                  | Operating Temperature                                                                                                                                                                                                                                                                                                                                       | 0°C to +40°C                                                                                                                                                      |  |
|                                | Non-Operating Temperature                                                                                                                                                                                                                                                                                                                                   | -20° to +75°C                                                                                                                                                     |  |
|                                | Operating Humidity                                                                                                                                                                                                                                                                                                                                          | 20% to 90%                                                                                                                                                        |  |
|                                | Dielectric Withstand (HI-POT)                                                                                                                                                                                                                                                                                                                               | Primary to Secondary: 3000VAC or 4242VDC for 1min, 10mA                                                                                                           |  |
|                                | Insulation Resistance                                                                                                                                                                                                                                                                                                                                       | Primary to Secondary: >7M ohm for 500VDC                                                                                                                          |  |
|                                | Standards                                                                                                                                                                                                                                                                                                                                                   | cULus 62368-1, IEC 62368-1, AS/NZS 62368:2018                                                                                                                     |  |
| Safety<br>Approvals and<br>EMC | EMI Emissions                                                                                                                                                                                                                                                                                                                                               | FCC Part 15 Class B, CAN ICES-003(B)/NMB-003(B),<br>EN 55032/CISPR 32, AS/NZS CISPR 32:2015,<br>Class B Conducted and Radiated                                    |  |
|                                | Harmonic Current Emissions                                                                                                                                                                                                                                                                                                                                  | IEC 61000-3-2                                                                                                                                                     |  |
|                                | Voltage Fluctuations & Flicker                                                                                                                                                                                                                                                                                                                              | IEC 61000-3-3                                                                                                                                                     |  |
|                                | Immunity                                                                                                                                                                                                                                                                                                                                                    | EN 55024/CISPR 24: IEC 61000-4-2 (+/- 8kV air, +/-4kV contact),IEC 61000-4-3, IEC 61000-4-4, IEC 61000-4-5 (+/- 1kV),IEC 61000-4-6, IEC 61000-4-8, IEC 61000-4-11 |  |
| Mechanical                     | Dimensions (L x W x H)                                                                                                                                                                                                                                                                                                                                      | 82.7mm (3.26in) x 55.0mm (2.17in) x 39.0mm (1.54in)                                                                                                               |  |
|                                | Weight                                                                                                                                                                                                                                                                                                                                                      | 180g                                                                                                                                                              |  |
|                                | AC Input Connector                                                                                                                                                                                                                                                                                                                                          | Interchangeable Prong                                                                                                                                             |  |
|                                | DC Cord Length                                                                                                                                                                                                                                                                                                                                              | 1000mm                                                                                                                                                            |  |
|                                | Output Cable Type                                                                                                                                                                                                                                                                                                                                           | 16 AWG                                                                                                                                                            |  |
|                                | DC Output Connector                                                                                                                                                                                                                                                                                                                                         | 5.5mm x 2.1mm x 10.0mm                                                                                                                                            |  |
| Notes                          | <ol> <li>The specifications defined are at ambient temperature of 25°C, unless otherwise specified.</li> <li>20MHz bandwidth frequency oscilloscope, add a 0.1μF multilayer Cap. and Low ESR Electrolytic Cap. (10μF) at output connector terminals (nominal line voltage, full load).</li> <li>Efficiency is measured after 30 minutes burn-in.</li> </ol> |                                                                                                                                                                   |  |