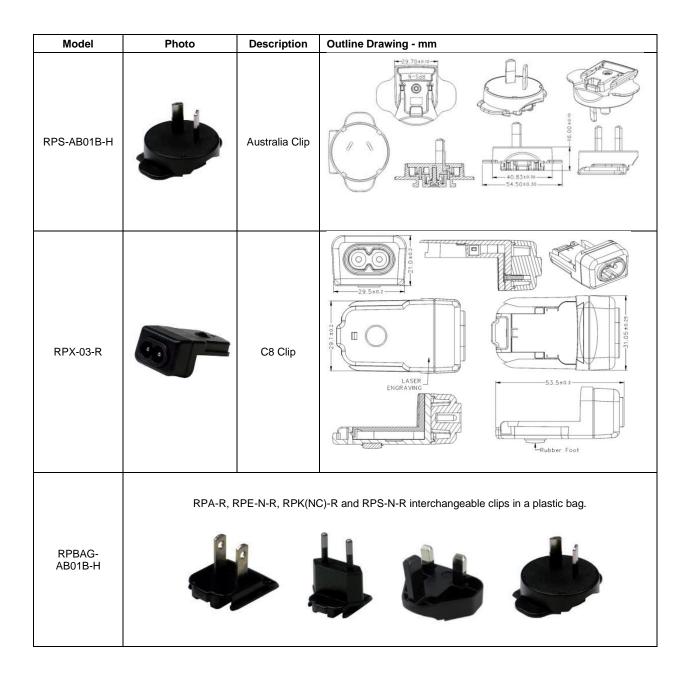

### AC Input Clips – Sold Separately

| Model       | Photo | Description | Outline Drawing - mm                                                                                                                                                                                                                                                                                                                                                                                                                                                                                                                                                                                                                                                                                                                                                                                                                                                                                                                                                                                                                                                                                                                                                                                                                                                                                                                                                                                                                                                                                                                                                                                                                                                                                                                                                                                                                                                                                                                                                                                                                                                                                                                     |
|-------------|-------|-------------|------------------------------------------------------------------------------------------------------------------------------------------------------------------------------------------------------------------------------------------------------------------------------------------------------------------------------------------------------------------------------------------------------------------------------------------------------------------------------------------------------------------------------------------------------------------------------------------------------------------------------------------------------------------------------------------------------------------------------------------------------------------------------------------------------------------------------------------------------------------------------------------------------------------------------------------------------------------------------------------------------------------------------------------------------------------------------------------------------------------------------------------------------------------------------------------------------------------------------------------------------------------------------------------------------------------------------------------------------------------------------------------------------------------------------------------------------------------------------------------------------------------------------------------------------------------------------------------------------------------------------------------------------------------------------------------------------------------------------------------------------------------------------------------------------------------------------------------------------------------------------------------------------------------------------------------------------------------------------------------------------------------------------------------------------------------------------------------------------------------------------------------|
| RPA-AB01B-H |       | US Clip     | 29.69<br>V ddd                                                                                                                                                                                                                                                                                                                                                                                                                                                                                                                                                                                                                                                                                                                                                                                                                                                                                                                                                                                                                                                                                                                                                                                                                                                                                                                                                                                                                                                                                                                                                                                                                                                                                                                                                                                                                                                                                                                                                                                                                                                                                                                           |
| RPB-AB01B-H |       | Brazil Clip | VENDER CODE  VENDE           |
| RPC-AB01B-H |       | China Clip  | 34.92 <sup>+0.05</sup> -0.10 -0.10 -0.10 -0.10 -0.10 -0.10 -0.10 -0.10 -0.10 -0.10 -0.10 -0.10 -0.10 -0.10 -0.10 -0.10 -0.10 -0.10 -0.10 -0.10 -0.10 -0.10 -0.10 -0.10 -0.10 -0.10 -0.10 -0.10 -0.10 -0.10 -0.10 -0.10 -0.10 -0.10 -0.10 -0.10 -0.10 -0.10 -0.10 -0.10 -0.10 -0.10 -0.10 -0.10 -0.10 -0.10 -0.10 -0.10 -0.10 -0.10 -0.10 -0.10 -0.10 -0.10 -0.10 -0.10 -0.10 -0.10 -0.10 -0.10 -0.10 -0.10 -0.10 -0.10 -0.10 -0.10 -0.10 -0.10 -0.10 -0.10 -0.10 -0.10 -0.10 -0.10 -0.10 -0.10 -0.10 -0.10 -0.10 -0.10 -0.10 -0.10 -0.10 -0.10 -0.10 -0.10 -0.10 -0.10 -0.10 -0.10 -0.10 -0.10 -0.10 -0.10 -0.10 -0.10 -0.10 -0.10 -0.10 -0.10 -0.10 -0.10 -0.10 -0.10 -0.10 -0.10 -0.10 -0.10 -0.10 -0.10 -0.10 -0.10 -0.10 -0.10 -0.10 -0.10 -0.10 -0.10 -0.10 -0.10 -0.10 -0.10 -0.10 -0.10 -0.10 -0.10 -0.10 -0.10 -0.10 -0.10 -0.10 -0.10 -0.10 -0.10 -0.10 -0.10 -0.10 -0.10 -0.10 -0.10 -0.10 -0.10 -0.10 -0.10 -0.10 -0.10 -0.10 -0.10 -0.10 -0.10 -0.10 -0.10 -0.10 -0.10 -0.10 -0.10 -0.10 -0.10 -0.10 -0.10 -0.10 -0.10 -0.10 -0.10 -0.10 -0.10 -0.10 -0.10 -0.10 -0.10 -0.10 -0.10 -0.10 -0.10 -0.10 -0.10 -0.10 -0.10 -0.10 -0.10 -0.10 -0.10 -0.10 -0.10 -0.10 -0.10 -0.10 -0.10 -0.10 -0.10 -0.10 -0.10 -0.10 -0.10 -0.10 -0.10 -0.10 -0.10 -0.10 -0.10 -0.10 -0.10 -0.10 -0.10 -0.10 -0.10 -0.10 -0.10 -0.10 -0.10 -0.10 -0.10 -0.10 -0.10 -0.10 -0.10 -0.10 -0.10 -0.10 -0.10 -0.10 -0.10 -0.10 -0.10 -0.10 -0.10 -0.10 -0.10 -0.10 -0.10 -0.10 -0.10 -0.10 -0.10 -0.10 -0.10 -0.10 -0.10 -0.10 -0.10 -0.10 -0.10 -0.10 -0.10 -0.10 -0.10 -0.10 -0.10 -0.10 -0.10 -0.10 -0.10 -0.10 -0.10 -0.10 -0.10 -0.10 -0.10 -0.10 -0.10 -0.10 -0.10 -0.10 -0.10 -0.10 -0.10 -0.10 -0.10 -0.10 -0.10 -0.10 -0.10 -0.10 -0.10 -0.10 -0.10 -0.10 -0.10 -0.10 -0.10 -0.10 -0.10 -0.10 -0.10 -0.10 -0.10 -0.10 -0.10 -0.10 -0.10 -0.10 -0.10 -0.10 -0.10 -0.10 -0.10 -0.10 -0.10 -0.10 -0.10 -0.10 -0.10 -0.10 -0.10 -0.10 -0.10 -0.10 -0.10 -0.10 -0.10 -0.10 -0.10 -0.10 -0.10 -0.10 -0.10 -0.10 -0.10 -0.10 -0.10 -0.10 -0.10 -0.10 -0.10 -0.10 -0.10 -0.10 -0.10 -0.10 -0.10 -0.10 -0.10 -0.10 -0.10 -0.10 -0.10 -0.10 -0.10 -0.10 |
| RPE-AB01B-H |       | Europe Clip | 35.74±0.25<br>00<br>00<br>00<br>00<br>00<br>00<br>00<br>00<br>00<br>0                                                                                                                                                                                                                                                                                                                                                                                                                                                                                                                                                                                                                                                                                                                                                                                                                                                                                                                                                                                                                                                                                                                                                                                                                                                                                                                                                                                                                                                                                                                                                                                                                                                                                                                                                                                                                                                                                                                                                                                                                                                                    |