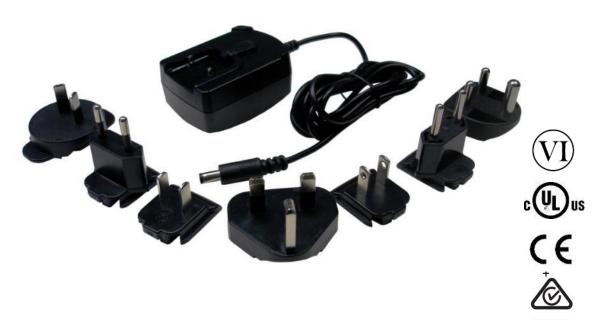

## 5V/20W Interchangeable Wall Plug Adapter

#### **Features**

- Double Insulated
- Field Changeable AC Plugs Sold Separately
- US DoE Level VI Efficiency Compliance
- Ecodesign/ErP Lot 7 (EU) 2019/1782 Compliance
- EU CoC Ver 5 Tier 2 Compliance
- AS/NZS4665.1-2005+A1:2009, AS/NZS4665.2-2005+A1:2009 Compliance
- Class B EMI