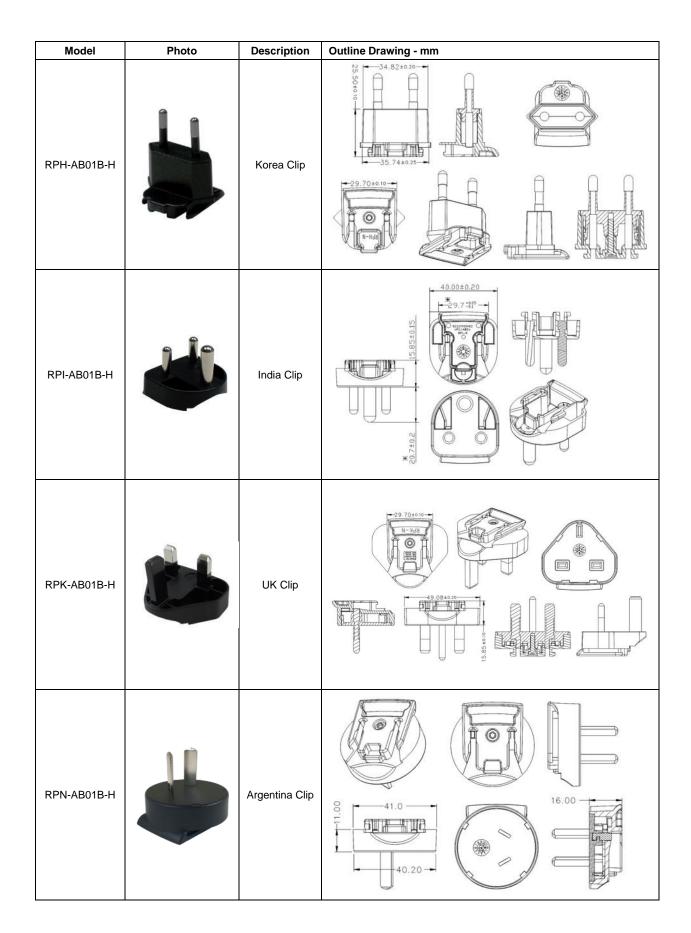

### AC Input Clips – Sold Separately

| Model       | Photo | Description | Outline Drawing - mm                                                                                                                                                                                                                                                                                                                                                                                                                                                                                                                                                                                                                                                                                                                                                                                                                                                                                                                                                                                                                                                                                                                                                                                                                                                                                                                                                                                                                                                                                                                                                                                                                                                                                                                                                                                                                                                                                                                                                                                                                                                                                                                     |
|-------------|-------|-------------|------------------------------------------------------------------------------------------------------------------------------------------------------------------------------------------------------------------------------------------------------------------------------------------------------------------------------------------------------------------------------------------------------------------------------------------------------------------------------------------------------------------------------------------------------------------------------------------------------------------------------------------------------------------------------------------------------------------------------------------------------------------------------------------------------------------------------------------------------------------------------------------------------------------------------------------------------------------------------------------------------------------------------------------------------------------------------------------------------------------------------------------------------------------------------------------------------------------------------------------------------------------------------------------------------------------------------------------------------------------------------------------------------------------------------------------------------------------------------------------------------------------------------------------------------------------------------------------------------------------------------------------------------------------------------------------------------------------------------------------------------------------------------------------------------------------------------------------------------------------------------------------------------------------------------------------------------------------------------------------------------------------------------------------------------------------------------------------------------------------------------------------|
| RPA-AB01B-H |       | US Clip     | 29.69<br>V ddd                                                                                                                                                                                                                                                                                                                                                                                                                                                                                                                                                                                                                                                                                                                                                                                                                                                                                                                                                                                                                                                                                                                                                                                                                                                                                                                                                                                                                                                                                                                                                                                                                                                                                                                                                                                                                                                                                                                                                                                                                                                                                                                           |
| RPB-AB01B-H |       | Brazil Clip | VENDER CODE  VENDE           |
| RPC-AB01B-H |       | China Clip  | 34.92 <sup>+0.05</sup> -0.10 -0.10 -0.10 -0.10 -0.10 -0.10 -0.10 -0.10 -0.10 -0.10 -0.10 -0.10 -0.10 -0.10 -0.10 -0.10 -0.10 -0.10 -0.10 -0.10 -0.10 -0.10 -0.10 -0.10 -0.10 -0.10 -0.10 -0.10 -0.10 -0.10 -0.10 -0.10 -0.10 -0.10 -0.10 -0.10 -0.10 -0.10 -0.10 -0.10 -0.10 -0.10 -0.10 -0.10 -0.10 -0.10 -0.10 -0.10 -0.10 -0.10 -0.10 -0.10 -0.10 -0.10 -0.10 -0.10 -0.10 -0.10 -0.10 -0.10 -0.10 -0.10 -0.10 -0.10 -0.10 -0.10 -0.10 -0.10 -0.10 -0.10 -0.10 -0.10 -0.10 -0.10 -0.10 -0.10 -0.10 -0.10 -0.10 -0.10 -0.10 -0.10 -0.10 -0.10 -0.10 -0.10 -0.10 -0.10 -0.10 -0.10 -0.10 -0.10 -0.10 -0.10 -0.10 -0.10 -0.10 -0.10 -0.10 -0.10 -0.10 -0.10 -0.10 -0.10 -0.10 -0.10 -0.10 -0.10 -0.10 -0.10 -0.10 -0.10 -0.10 -0.10 -0.10 -0.10 -0.10 -0.10 -0.10 -0.10 -0.10 -0.10 -0.10 -0.10 -0.10 -0.10 -0.10 -0.10 -0.10 -0.10 -0.10 -0.10 -0.10 -0.10 -0.10 -0.10 -0.10 -0.10 -0.10 -0.10 -0.10 -0.10 -0.10 -0.10 -0.10 -0.10 -0.10 -0.10 -0.10 -0.10 -0.10 -0.10 -0.10 -0.10 -0.10 -0.10 -0.10 -0.10 -0.10 -0.10 -0.10 -0.10 -0.10 -0.10 -0.10 -0.10 -0.10 -0.10 -0.10 -0.10 -0.10 -0.10 -0.10 -0.10 -0.10 -0.10 -0.10 -0.10 -0.10 -0.10 -0.10 -0.10 -0.10 -0.10 -0.10 -0.10 -0.10 -0.10 -0.10 -0.10 -0.10 -0.10 -0.10 -0.10 -0.10 -0.10 -0.10 -0.10 -0.10 -0.10 -0.10 -0.10 -0.10 -0.10 -0.10 -0.10 -0.10 -0.10 -0.10 -0.10 -0.10 -0.10 -0.10 -0.10 -0.10 -0.10 -0.10 -0.10 -0.10 -0.10 -0.10 -0.10 -0.10 -0.10 -0.10 -0.10 -0.10 -0.10 -0.10 -0.10 -0.10 -0.10 -0.10 -0.10 -0.10 -0.10 -0.10 -0.10 -0.10 -0.10 -0.10 -0.10 -0.10 -0.10 -0.10 -0.10 -0.10 -0.10 -0.10 -0.10 -0.10 -0.10 -0.10 -0.10 -0.10 -0.10 -0.10 -0.10 -0.10 -0.10 -0.10 -0.10 -0.10 -0.10 -0.10 -0.10 -0.10 -0.10 -0.10 -0.10 -0.10 -0.10 -0.10 -0.10 -0.10 -0.10 -0.10 -0.10 -0.10 -0.10 -0.10 -0.10 -0.10 -0.10 -0.10 -0.10 -0.10 -0.10 -0.10 -0.10 -0.10 -0.10 -0.10 -0.10 -0.10 -0.10 -0.10 -0.10 -0.10 -0.10 -0.10 -0.10 -0.10 -0.10 -0.10 -0.10 -0.10 -0.10 -0.10 -0.10 -0.10 -0.10 -0.10 -0.10 -0.10 -0.10 -0.10 -0.10 -0.10 -0.10 -0.10 -0.10 -0.10 -0.10 -0.10 -0.10 -0.10 -0.10 -0.10 -0.10 -0.10 -0.10 -0.10 -0.10 -0.10 -0.10 -0.10 -0.10 -0.10 |
| RPE-AB01B-H |       | Europe Clip | 35.74±0.25<br>00<br>00<br>00<br>00<br>00<br>00<br>00<br>00<br>00<br>0                                                                                                                                                                                                                                                                                                                                                                                                                                                                                                                                                                                                                                                                                                                                                                                                                                                                                                                                                                                                                                                                                                                                                                                                                                                                                                                                                                                                                                                                                                                                                                                                                                                                                                                                                                                                                                                                                                                                                                                                                                                                    |